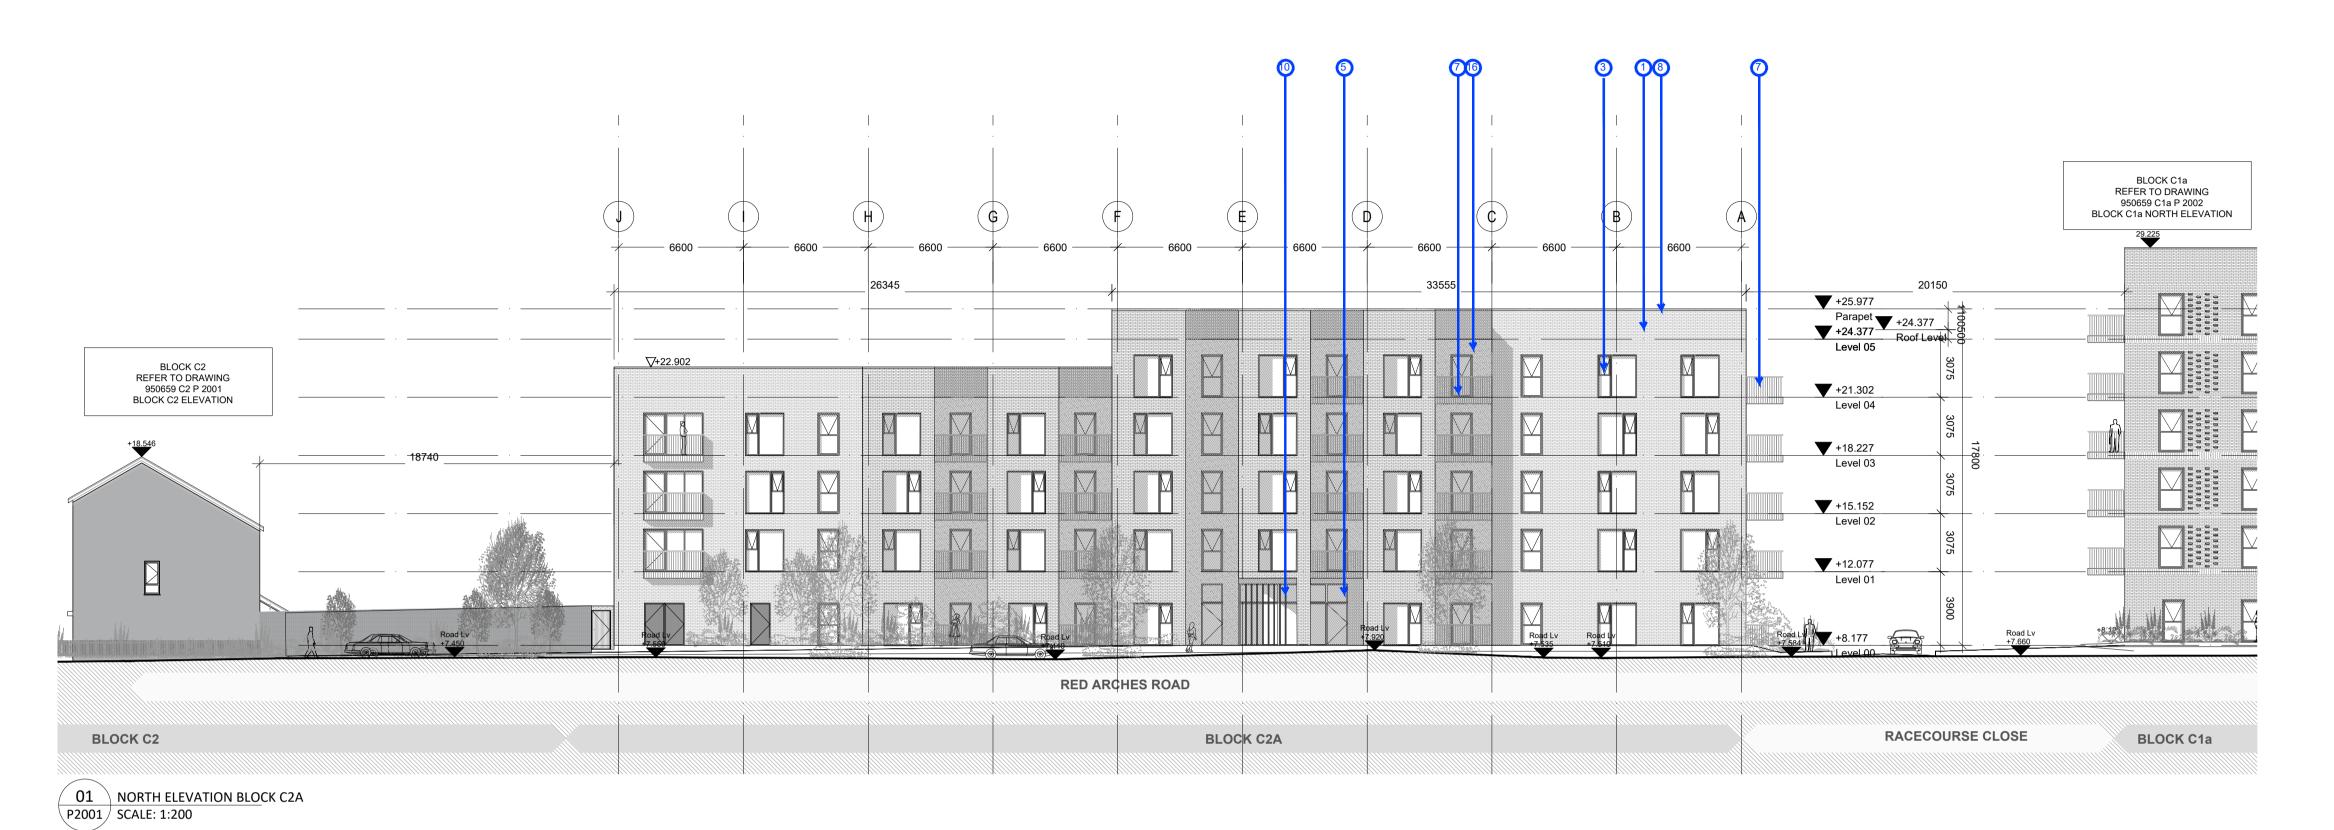

O2 SOUTH ELEVATION BLOCK C2A SCALE: 1:200

ALL DIMENSIONS TO BE CHECKED ON SITE NO DIMENSIONS TO BE SCALED FROM THIS DRAWING THIS DRAWING IS TO BE READ IN CONJUNCTION WITH

RELEVANT CONSULTANTS DRAWINGS

SITE BOUNDARY

## MATERIAL LEGEND

- 2. SELECTED BRICK LAID IN SOLDIER ORIENTATION (EVERY SECOND
- 3. FRAMED WINDOW, TO SELECTED FINISH 4. FRAMED WINDOWS WITH INFILL PANEL, TO SELECTED FINISH
- 5. FRAMED GLASS DOORS TO SELECTED FINISH
- 6. CURTAIN WALLING TO SELECTED FINISH 7. METAL BALUSTRADE TO SELECTED FINISH
- 8. METAL COPING, TRIMS, FLASHING TO SELECTED FINISH 9. PROJECTING BRICKWORK
- 10. METAL FINS TO SELECTED FINISH
- 11. EXTERNAL GATE/ FENCE TO SELECTED FINISH 12. METAL CLADDING TO SELECTED FINISH
- 13. ENTRANCE SIGNS TO SELECTED FINISH
- 14. SEDUM ROOF
- 15. BRICKWORK WITH PROJECTING COURSE EVERY 3 COURSES
- 16. RENDER TO SELECTED FINISH
  17. CURTAIN WALLING WITH INFILL PANEL TO SELECT FINISH
  18. HIT AND MISS BRICKWORK SYSTEM
- 19. BALCONY STRUCTURE TO SELECTED FINISH 20. TILE TO SELECT FINISH
- 21. CLADDING TO SELECT FINISH 22. GLASS BALUSTRADE

BLOCK C2A PROPOSED NORTH AND SOUTH ELEVATIONS

C2A P2001 GA01 P01

© Henry J Lyons