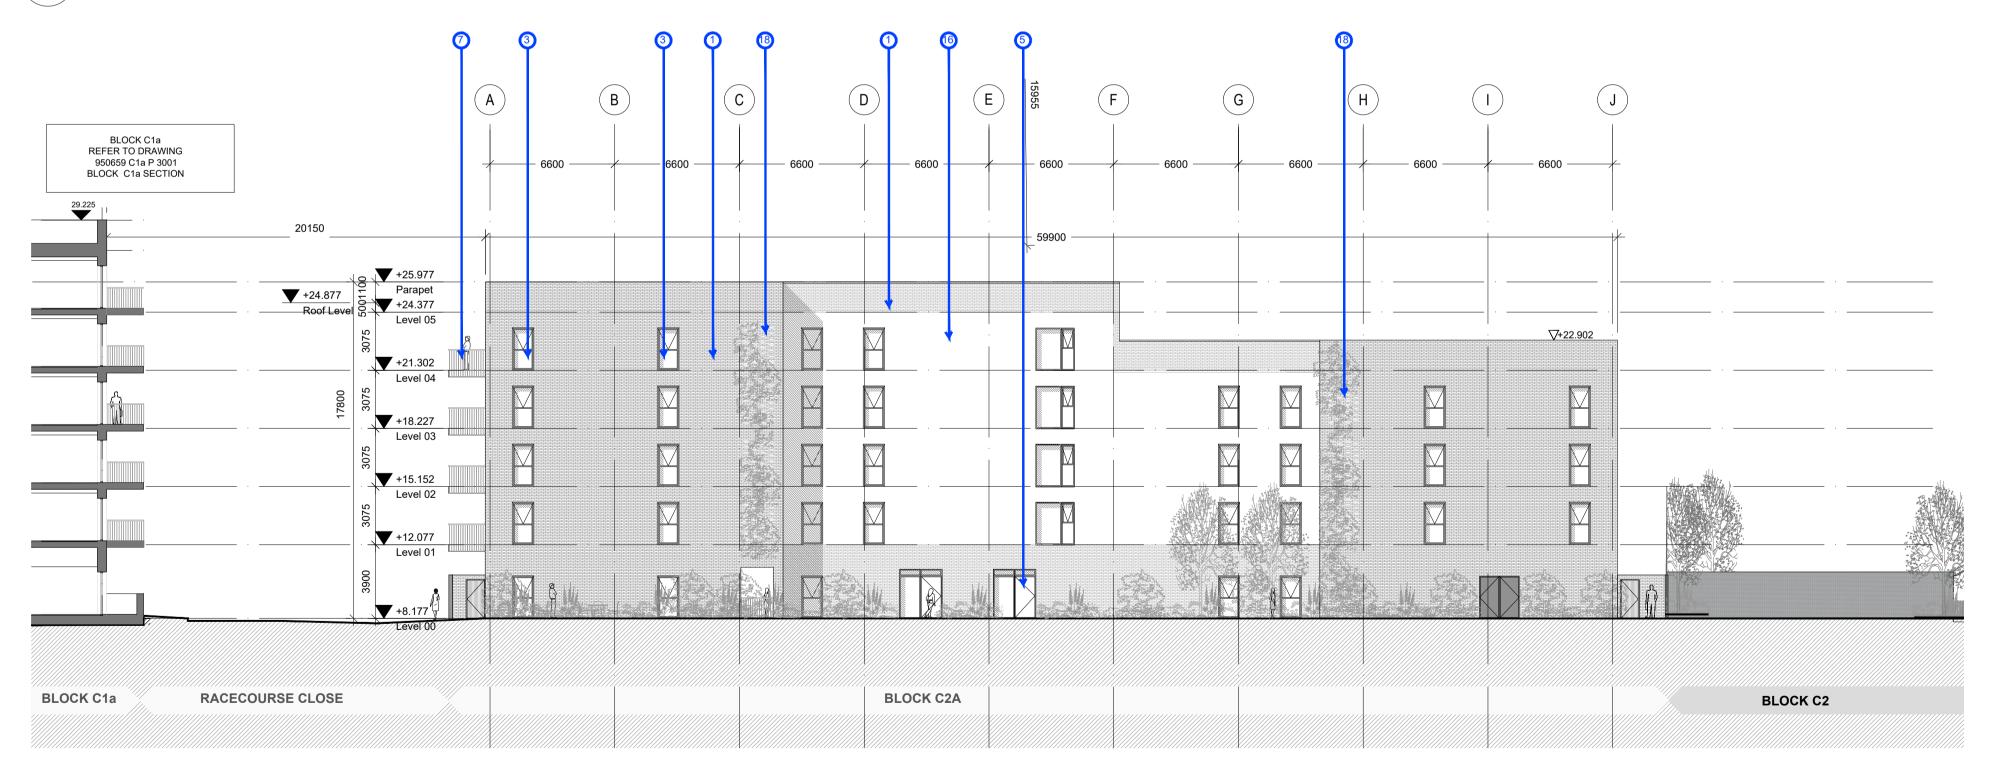

O2 SOUTH ELEVATION BLOCK C2A SCALE: 1:200

ALL DIMENSIONS TO BE CHECKED ON SITE NO DIMENSIONS TO BE SCALED FROM THIS DRAWING THIS DRAWING IS TO BE READ IN CONJUNCTION WITH

RELEVANT CONSULTANTS DRAWINGS

SITE BOUNDARY

## MATERIAL LEGEND

- 2. SELECTED BRICK LAID IN SOLDIER ORIENTATION (EVERY SECOND
- 3. FRAMED WINDOW, TO SELECTED FINISH 4. FRAMED WINDOWS WITH INFILL PANEL, TO SELECTED FINISH
- 5. FRAMED GLASS DOORS TO SELECTED FINISH
- 6. CURTAIN WALLING TO SELECTED FINISH 7. METAL BALUSTRADE TO SELECTED FINISH
- 8. METAL COPING, TRIMS, FLASHING TO SELECTED FINISH 9. PROJECTING BRICKWORK
- 10. METAL FINS TO SELECTED FINISH
- 11. EXTERNAL GATE/ FENCE TO SELECTED FINISH 12. METAL CLADDING TO SELECTED FINISH
- 13. ENTRANCE SIGNS TO SELECTED FINISH
- 14. SEDUM ROOF
- 15. BRICKWORK WITH PROJECTING COURSE EVERY 3 COURSES
- 16. RENDER TO SELECTED FINISH
  17. CURTAIN WALLING WITH INFILL PANEL TO SELECT FINISH
  18. HIT AND MISS BRICKWORK SYSTEM
- 19. BALCONY STRUCTURE TO SELECTED FINISH 20. TILE TO SELECT FINISH
- 21. CLADDING TO SELECT FINISH 22. GLASS BALUSTRADE

BLOCK C2A PROPOSED NORTH AND SOUTH ELEVATIONS

C2A P2001 GA01 P01

© Henry J Lyons